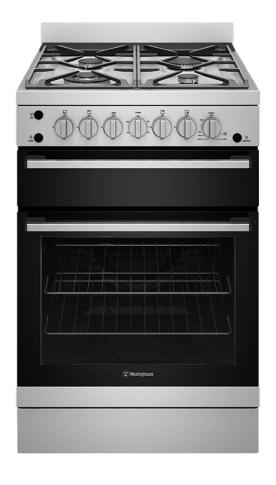

## WFG612SCH

60cm stainless steel gas freestanding oven with separate gas grill, gas oven with fan, 120 minute timer with ringer, 4 burner gas cooktop with 14.2 mj/hr wok burner and cast iron trivets. LP conversion kit included.

## Features

Fan gas ovenHandy separate grilling

compartment

- Easy clean formed shelf supports
- 2 hour mechanical timer
- High powered 14MJ/h wok burner
- Durable cast trivets
- Triple ring wok burner
- Electronic ignition
- Gas cooktop
- FamilySafe Flame Failure Device

60cm Front Control Freestanding Cooker, Separate Grill WFG612SCH, WFG612WCH, WFE642SC