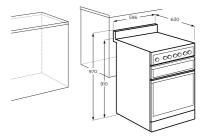

## **Product Dimension**

Total height (mm) - 970, Total width (mm) - 596, Total depth (mm) - 630

IMPORTANT These dimensions are a guide only. All measurements are in millimetres (mm). For complete installation instructions, refer to the manual provided with product